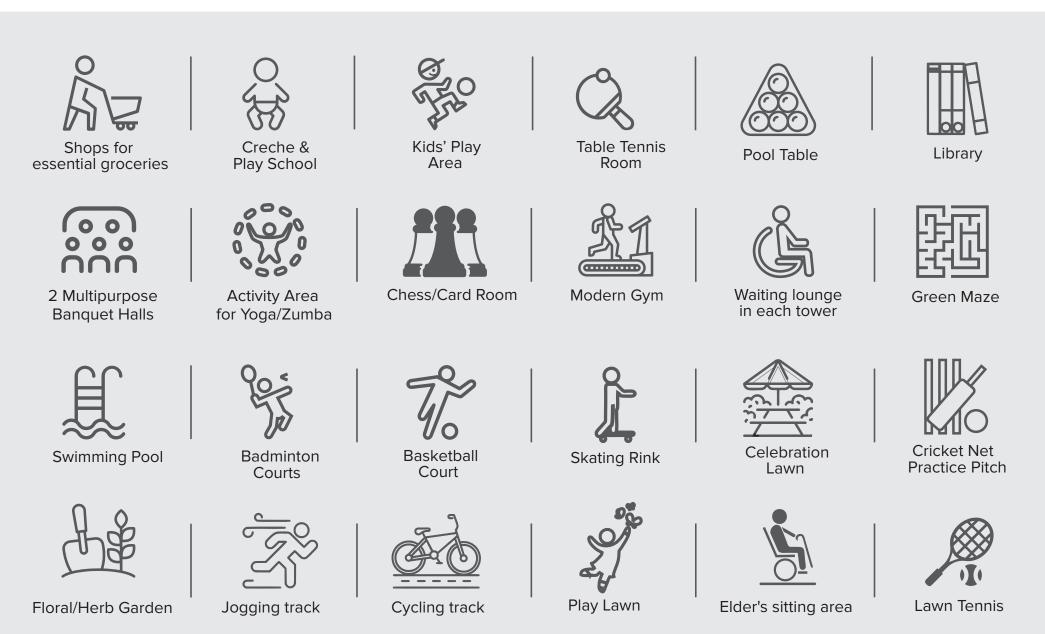

# AMENITIES (INDOOR/OUTDOOR)

Stellar One features a number of outdoor and indoor recreational amenities spread throughout the project, creating a vibrant and socially engaging community atmosphere. These activities cater to residents of all age groups, from seniors to youngsters and children, promoting a healthy lifestyle for everyone.

Thanks to the diverse range of sports and fitness amenities available at Stellar One, reaching your fitness objectives will be super easy.