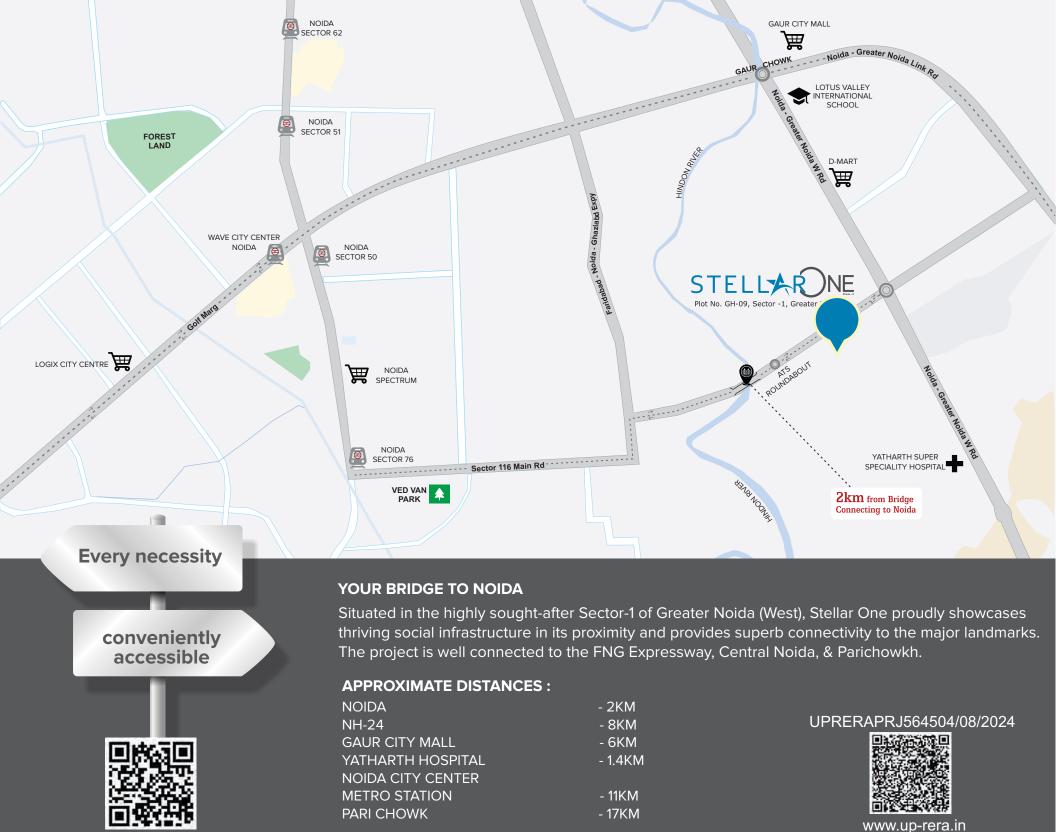

Where Trust, Quality and Location Converge

2/3 BHK APARTMENTS

ABOUT STELLAR ONE Situated in the highly sought-after Sector-1 of Greater Noida (West) and positioned along a 60-meter-wide road, the Stellar One project occupies a corner plot. It offers a meticulously designed, luxurious, and comfortable lifestyle, tailored to provide the ultimate living experience.

The Group is actively involved in developing residential, commercial, and industrial properties in Noida and Greater Noida, in the National Capital Region of Delhi. With a strong commitment to quality and driven by passion, Stellar Group has achieved remarkable success over the years. To date, they have successfully developed and constructed over 10 million sq. ft. of residential, commercial, and industrial projects. Currently, the company has projects underway, encompassing a total area of about 3 million sq. ft., scheduled for construction in the near future. Stellar Group has earned a commendable reputation for delivering high-quality projects within strict timelines.

Site Office: GH-09, Sector-1, Greater Noida West | Website: www.stellarone.in

Email: stellarone@infostellar.com | Mobile Helpline : 9212255755

PHASE - III UPRERAPRJ564504/08/2024 | www.up-rera.in

PHASE - II UPRERAPRJ923780 | www.up-rera.in

Note: Promoter name - M/s. Stellar Spring Projects Pvt. Ltd., Allotment Letter No. PROP/BRS-02/2010/1512 dated 27.04.2010, Sanction Letter No. BP-3475/947 dated 27.10.2023 by GNIDA. Certain variations in areas may occur during construction. Final areas will be determined based on "As Built" plans.