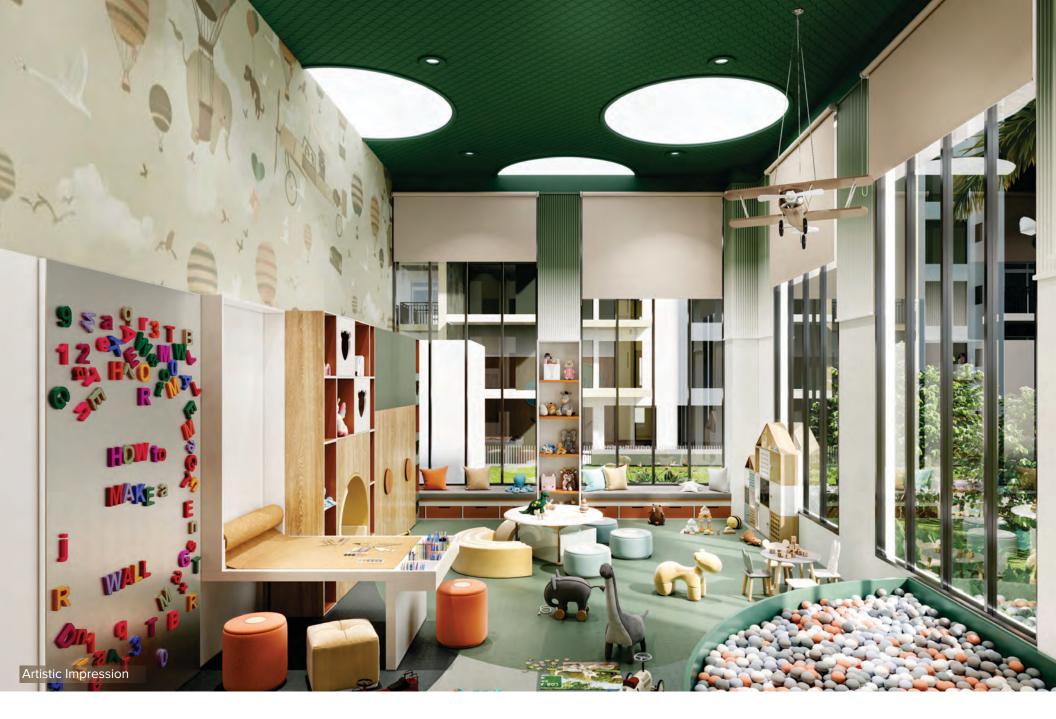

**KIDS ZONE** 

The art crafted by your child has a special area outside your Apartment.