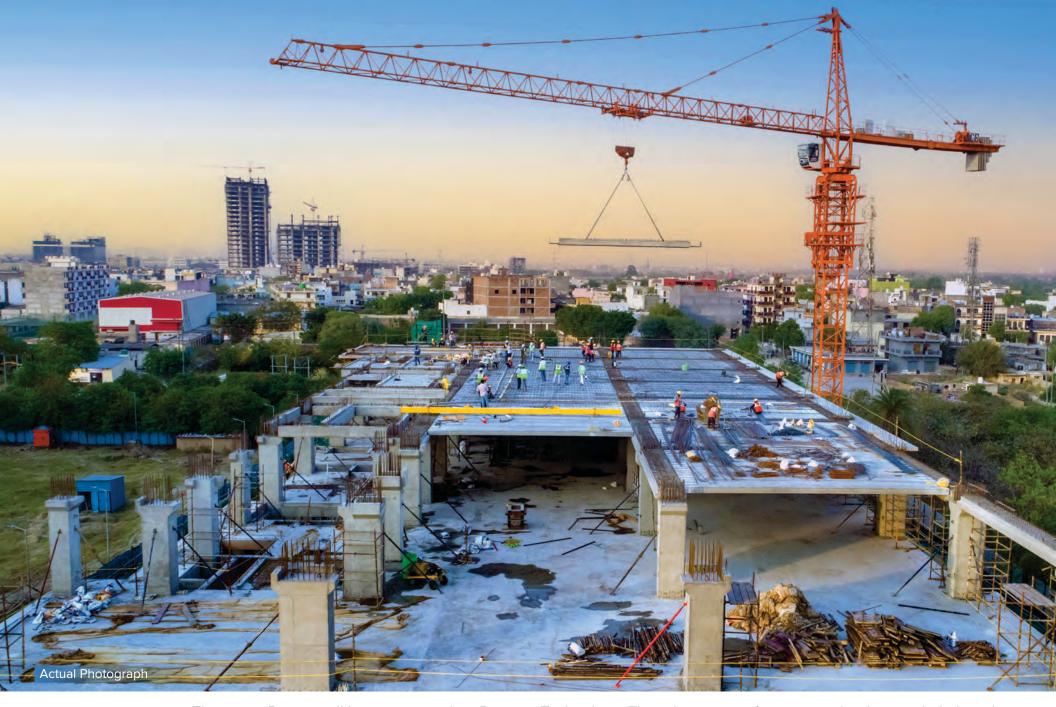

# ROCK SOLID STRUCTURE

The entire Project will be constructed on Pre-cast Technology. The advantages of precast technology include long-lasting durability, superior acoustic performance, energy efficiency, environmental friendliness, & enhanced product finish. The entire structural plan of the project is reviewed and a structural safety certificate is issued by IIT BHU.

Construction work is done through our own key workers and under intense supervision of our engineers to maintain complete control over construction quality. With our leadership team having over **25** years of engineering & construction expertise, we wholeheartedly adhere to the best practices.