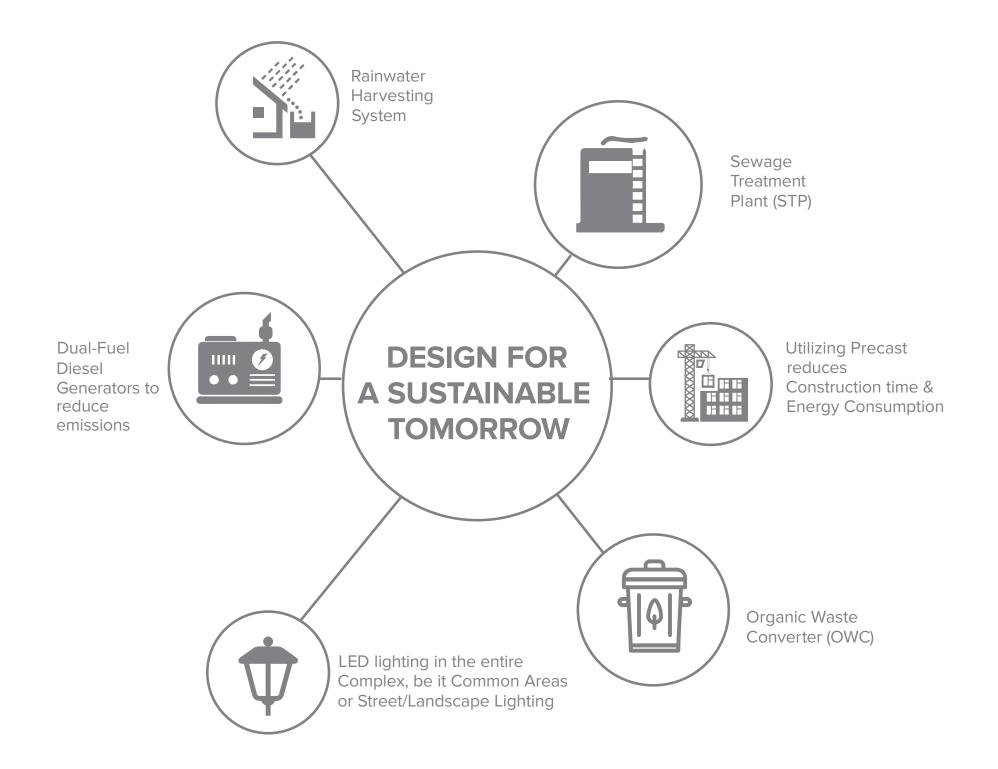

### **Prepared Infrastructure**

- The project already has pre-installed infrastructure for NPCL (Electricity supply company), Optic Fibre Cable, and IGL Gas pipeline, ensuring immediate utility access for residents.
- Equipped with dual-fuel fitted DG sets that comply with CAQM guidelines, ensuring uninterrupted power supply to common areas. Additionally, these sets provide agreed power backup to residents during emergencies and power outages.
- Each apartment is equipped with a dedicated service area for plumbing, geysers, outdoor A.C. units, etc., for efficient maintenance.
- EV Charging station is provided seeing the demand for EV vehicles complying with latest requirements by the Government.

### **Enhanced Security Measures**

- Experience three-tier security comprising round-the-clock monitoring alongside CCTV cameras guaranteeing residents' safety and peace of mind.
- Dedicated & separate basement transfer lifts are in place to ensure the security of residents within the tower.

#### **Enhanced Safety Measures**

- Precast panels, with a substantial thickness to achieve an impressive fire-resistance rating of 4 hours, significantly enhancing safety within the premises.
- Implementation of Fire Alarm and Fire Suppression system in accordance with NBC requirements.

#### **ELECTRICAL**

- Modular Switches, sufficient light & power points
- Cable TV and telephone points in drawing room & master bedroom
- Copper wire in concealed PVC conduits
- 100% power back-up in common areas