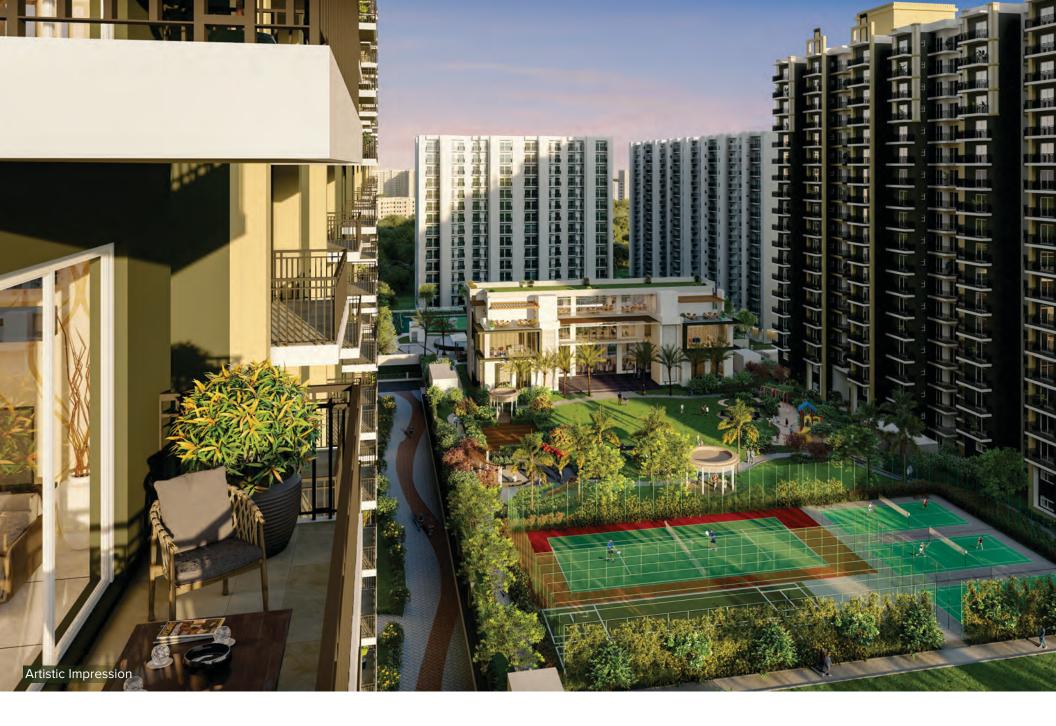

DO SO MUCH MORE WITH NATURE BY YOUR SIDE

Residents can enjoy a sprawling 120,000 sq. ft. landscape podium, providing a lush and serene environment equipped with various sports facilities, including a Yoga deck, a Kids Zone, Club Facility and other amenities suitable for all age groups.

# AMENITIES (INDOOR/OUTDOOR)

Stellar One features a number of outdoor and indoor recreational amenities spread throughout the project, creating a vibrant and socially engaging community atmosphere. These activities cater to residents of all age groups, from seniors to youngsters and children, promoting a healthy lifestyle for everyone.

Thanks to the diverse range of sports and fitness amenities available at Stellar One, reaching your fitness objectives will be super easy.