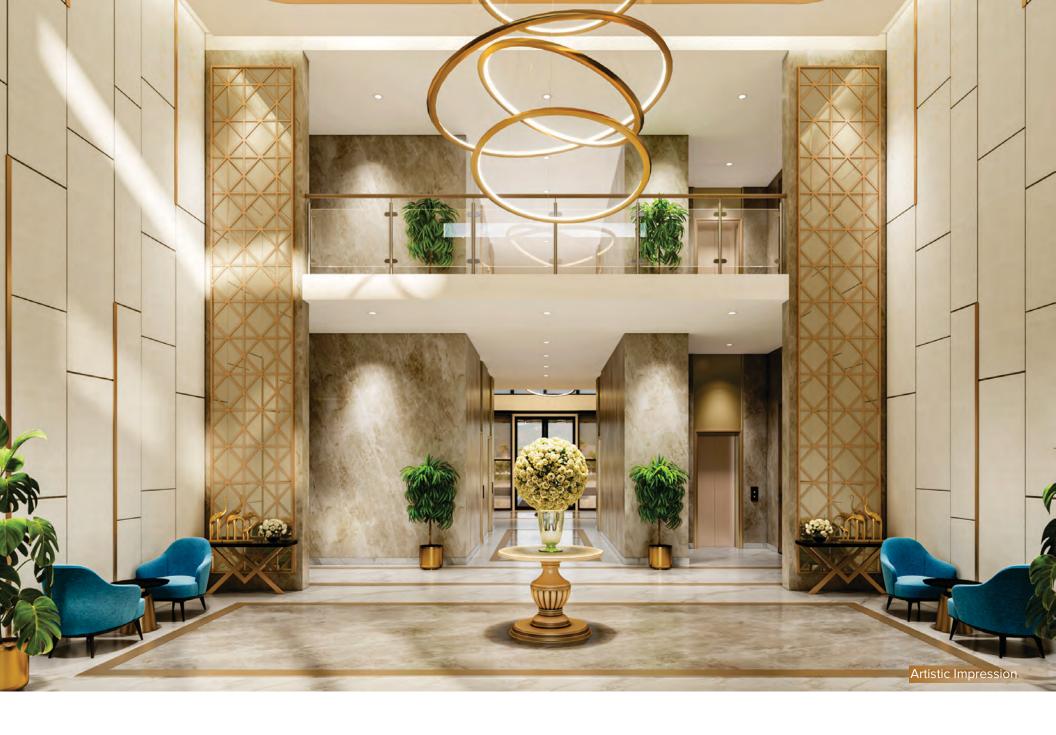

ARRIVE IN STYLE
GRAND DOUBLE HEIGHT
LOBBY

Each tower is provided with a grand double-height entrance lobbies adorned with best-in-class interiors. Every apartment features 8'-0" high entrance doors, adding a sense of grandeur. The bedrooms also have doors of the same height, elevating the luxury and elegance of the living spaces.