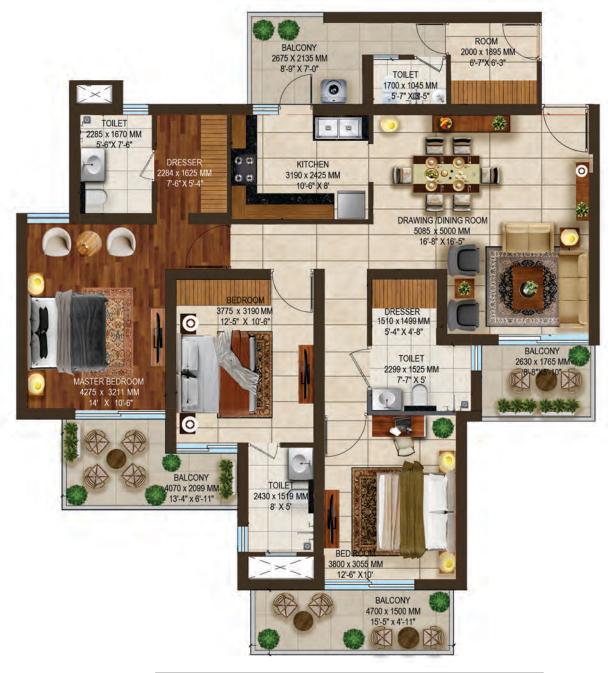

# UNIT PLAN 3 BHK UNIT TYPE - III

| TYPE                                                                                        | CARPET AREA  | BALCONY AREA |
|---------------------------------------------------------------------------------------------|--------------|--------------|
| ( 3 BHK- III 2020) (3 BHK + 3 TOILETS + 3 BALCONIES +1 UTILITY BALCONY +1 ROOM WITH TOILET) | 108.07 SQ.M. | 23.94 SQ.M.  |