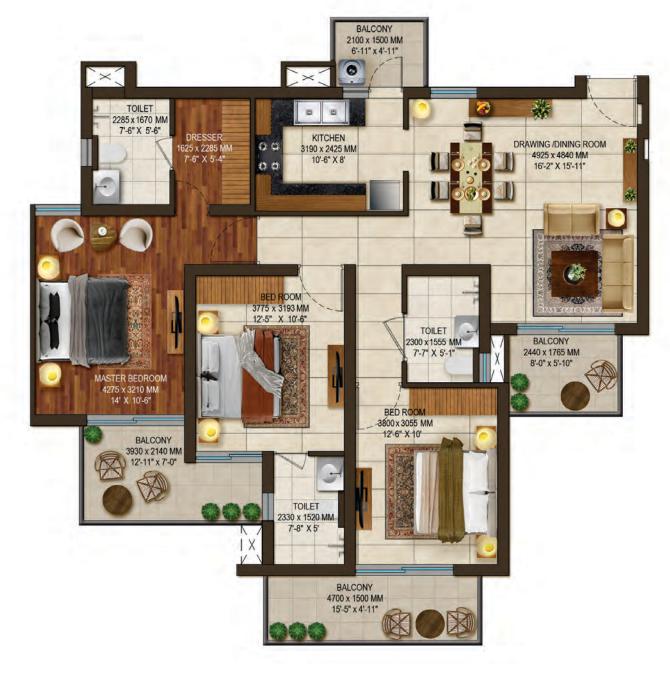

# UNIT PLAN 3 BHK UNIT TYPE - I

| TYPE                                                                        | CARPET AREA | BALCONY AREA |
|-----------------------------------------------------------------------------|-------------|--------------|
| ( 3 BHK- I 1800)<br>(3 BHK + 3TOILETS + 3 BALCONIES +<br>1 UTILITY BALCONY) | 95.61 SQ.M. | 21.65 SQ.M.  |