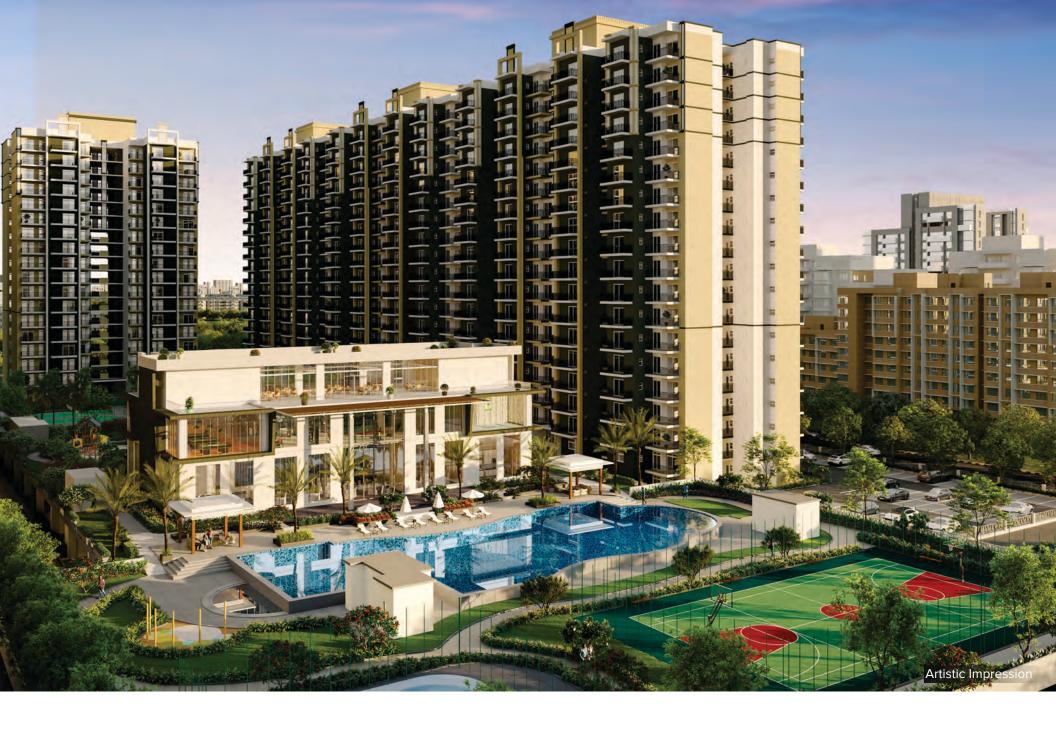

Where Trust, Quality and Location Converge

2/3 BHK APARTMENTS

ABOUT STELLAR ONE Situated in the highly sought-after Sector-1 of Greater Noida (West) and positioned along a 60-meter-wide road, the Stellar One project occupies a corner plot. It offers a meticulously designed, luxurious, and comfortable lifestyle, tailored to provide the ultimate living experience.

# THOUGHTFULLY DESIGNED APARTMENT COMPLEX

The apartment complex is designed to offer an opulent lifestyle through its range of 4-BHK and 3-BHK apartments. These residences are meticulously planned, showcasing modern amenities and facilities. Expansive balconies provide breathtaking green vistas of the surroundings & the landscaped central podium.

Purposefully designed as ground plus 18 storied buildings, the towers aim to minimize ground coverage while maximizing green space at ground level. This design ethos ensures a harmonious balance between the built environment and ample green area.

DO SO MUCH MORE WITH NATURE BY YOUR SIDE

Residents can enjoy a sprawling 120,000 sq. ft. landscape podium, providing a lush and serene environment equipped with various sports facilities, including a Yoga deck, a Kids Zone, Club Facility and other amenities suitable for all age groups.

REFRESH, RELAX, REPEAT: WHERE EVERY STROKE COUNTS!

The facility includes separate pools allocated for adults and children. There's a specifically designated space for rain dancing, offering residents a unique summer pleasure spot.