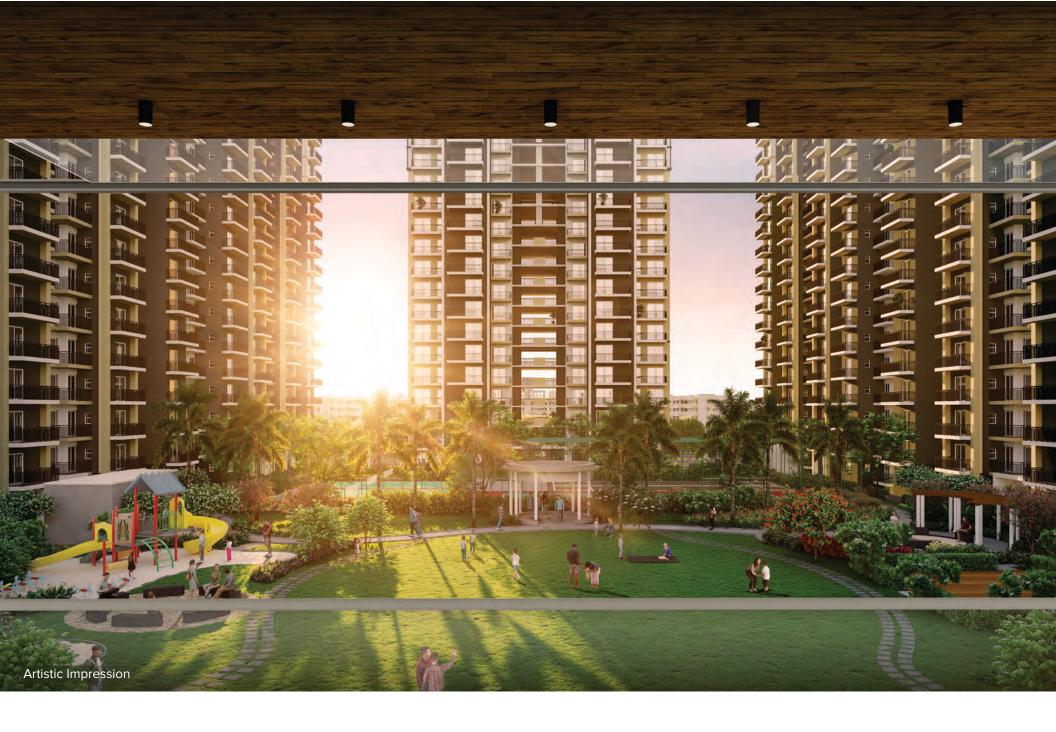

DO SO MUCH MORE WITH NATURE BY YOUR SIDE

Residents can enjoy a sprawling 120,000 sq. ft. landscape podium, providing a lush and serene environment equipped with various sports facilities, including a Yoga deck, a Kids Zone, Club Facility and other amenities suitable for all age groups.

PARTY LAWN
WHERE OCCASIONS FIND
THEIR PERFECT SETTING

This party lawn embodies communal delight, serving as the best place for festivities. Here, moments unfold against the backdrop of the clubhouse, creating the perfect setting for any occasion.

**KIDS ZONE** 

The art crafted by your child has a special area outside your Apartment.