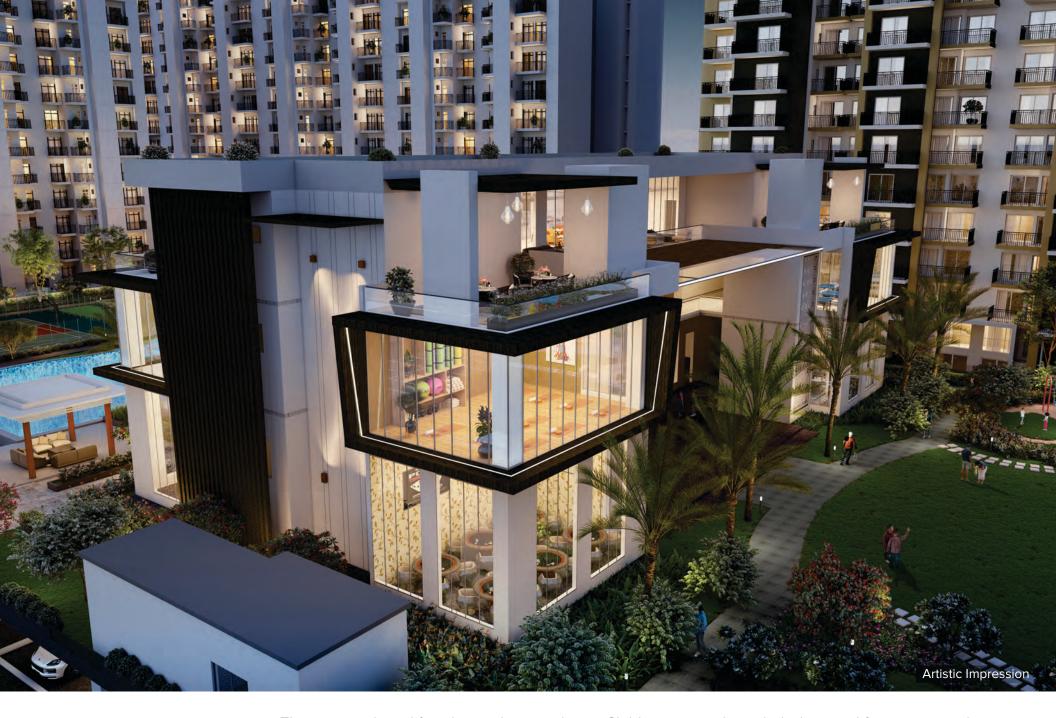

# OPULENT & PREMIUM CLUB HOUSE

The ever-evolving lifestyle needs an exclusive Clubhouse —a vibrant hub designed for recreational activities, offering top of the line amenities to cater to a diverse community across all age groups.

Strategically positioned on the podium, the facilities include a Banquet Hall, Terrace Coffee Shop, Modern Gym equipped with state-of-the-art facilities, Zumba/Dance Area, Meditation/Yoga Area, Kids Zone, Card Room, Table Tennis & Pool Table.