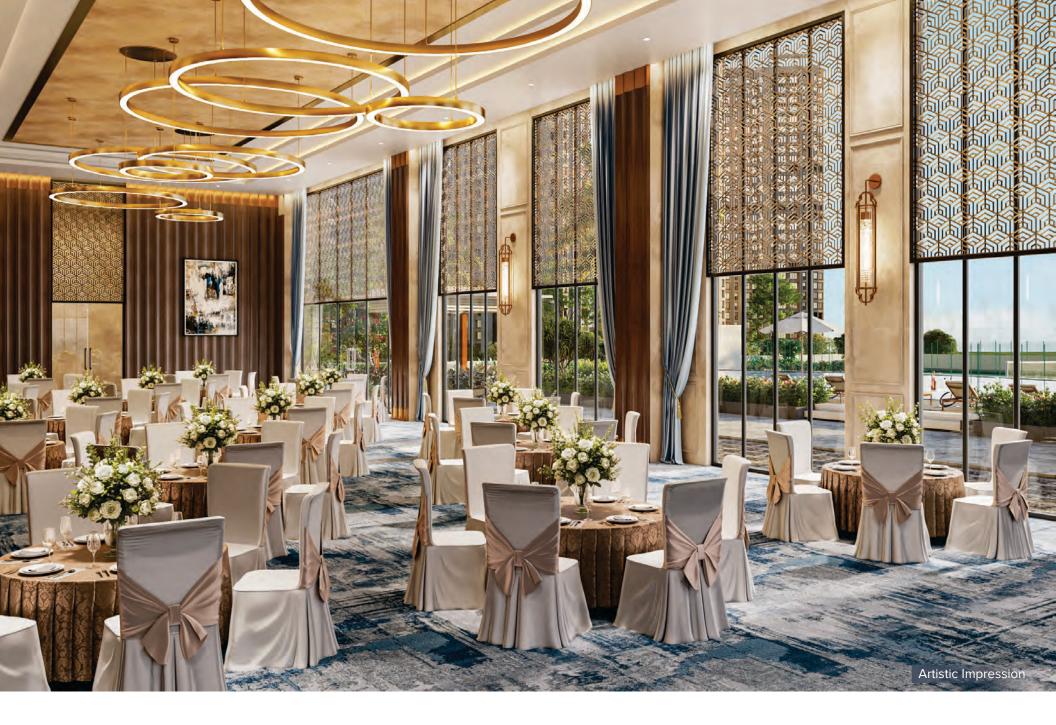

# OPULENT & PREMIUM CLUB HOUSE

The ever-evolving lifestyle needs an exclusive Clubhouse —a vibrant hub designed for recreational activities, offering top of the line amenities to cater to a diverse community across all age groups.

Strategically positioned on the podium, the facilities include a Banquet Hall, Terrace Coffee Shop, Modern Gym equipped with state-of-the-art facilities, Zumba/Dance Area, Meditation/Yoga Area, Kids Zone, Card Room, Table Tennis & Pool Table.

FULLY EQUIPPED MODERN GYM

Engaged in an extended treadmill session is merely a means to spend a bit more time here, overlooking into Landscaped Green Podium.

**BANQUET HALL** 

Whatever the Season Celebrate the Reason - A recreational hall for all occasions.