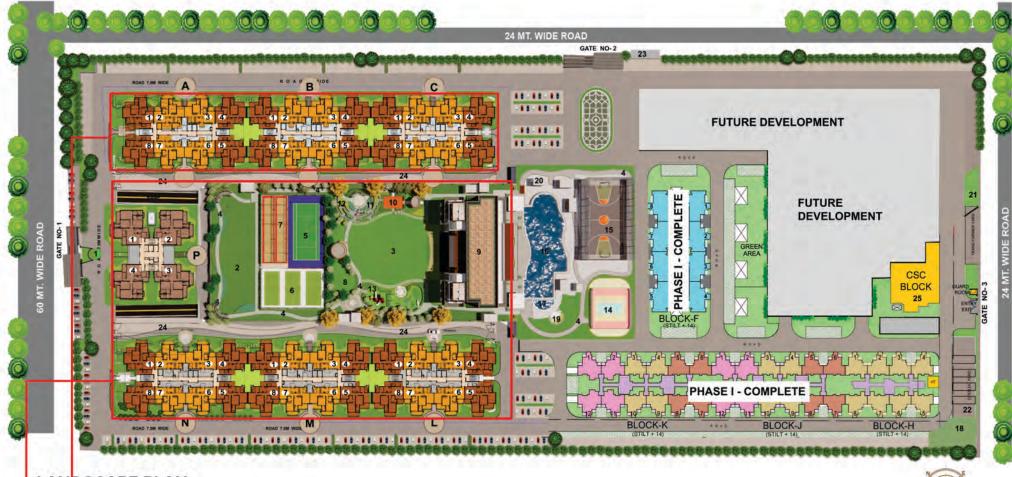

# LANDSCAPE PLAN

#### PHASE III

(A, B, C - APARTMENT BLOCKS)

UPRERAPRJ564504/08/2024

## PHASE II

(L,M,N,P - APARTMENT **BLOCKS**)

UNDER CONSTRUCTION UPRERAPRJ923780

#### **LEGEND**

- 1 ENTRY PLAZA
- 2 PLAY LAWN
- **3 PARTY LAWN**
- **4 JOGGING TRACK**
- **5 TENNIS COURT**
- **6 BADMINTON COURTS**
- 7 CRICKET PRACTICE PITCH
- **8 HERB GARDEN**

- 9 CLUB HOUSE
- GYM
- BANQUET HALL
- BILLIARD'S ROOM
- CHILDREN'S PLAY ZONE
- CARD ROOM
- TERRACE CAFE
- TT ROOM
- - ZUMBA/DANCE STUDIO

- 10 MEDITATION/YOGA AREA
  - 11 GREEN MAZE 12 SITTING AREA

  - 13 KIDS PLAY AREA
  - 14 SKATING RINK
  - 15 BASKETBALL COURT
  - 16 SWIMMING POOL
  - 17 KIDS SWIMMING POOL

- 18 OPEN GYM
- 19 RAIN DANCE AREA
- **20 CHANGING ROOMS**
- 21 TRANSFORMER YARD
- 22 DG YARD
- 23 SCHOOL BUS SHELTER

25 CSC BLOCK

- PLAY SCHOOL - CONVENIENCE SHOPS

- LIBRARY

- BANQUET HALL

24 PEDESTRIAN - ONLY WALKING PATH

Project Location: GH-09, Sector-1, Greater Noida West