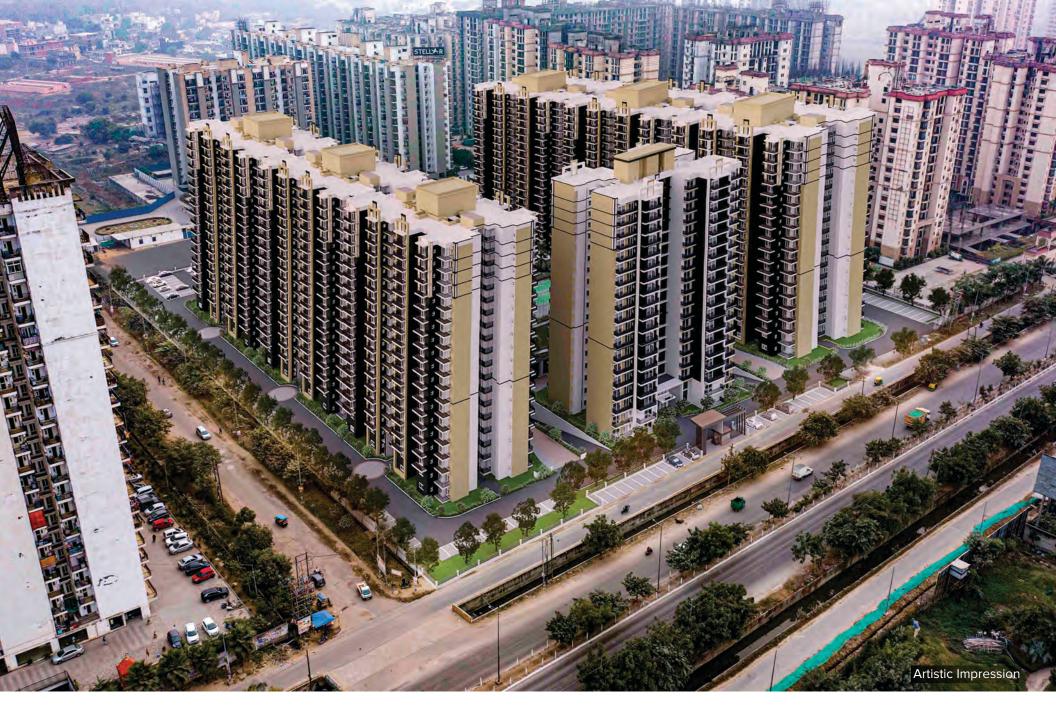

Where Trust, Quality and Location Converge

2/3 BHK APARTMENTS

ABOUT STELLAR ONE Situated in the highly sought-after Sector-1 of Greater Noida (West) and positioned along a 60-meter-wide road, the Stellar One project occupies a corner plot. It offers a meticulously designed, luxurious, and comfortable lifestyle, tailored to provide the ultimate living experience.

# THOUGHTFULLY DESIGNED APARTMENT COMPLEX

The apartment complex is designed to offer an opulent lifestyle through its range of 4-BHK and 3-BHK apartments. These residences are meticulously planned, showcasing modern amenities and facilities. Expansive balconies provide breathtaking green vistas of the surroundings & the landscaped central podium.

Purposefully designed as ground plus 18 storied buildings, the towers aim to minimize ground coverage while maximizing green space at ground level. This design ethos ensures a harmonious balance between the built environment and ample green area.