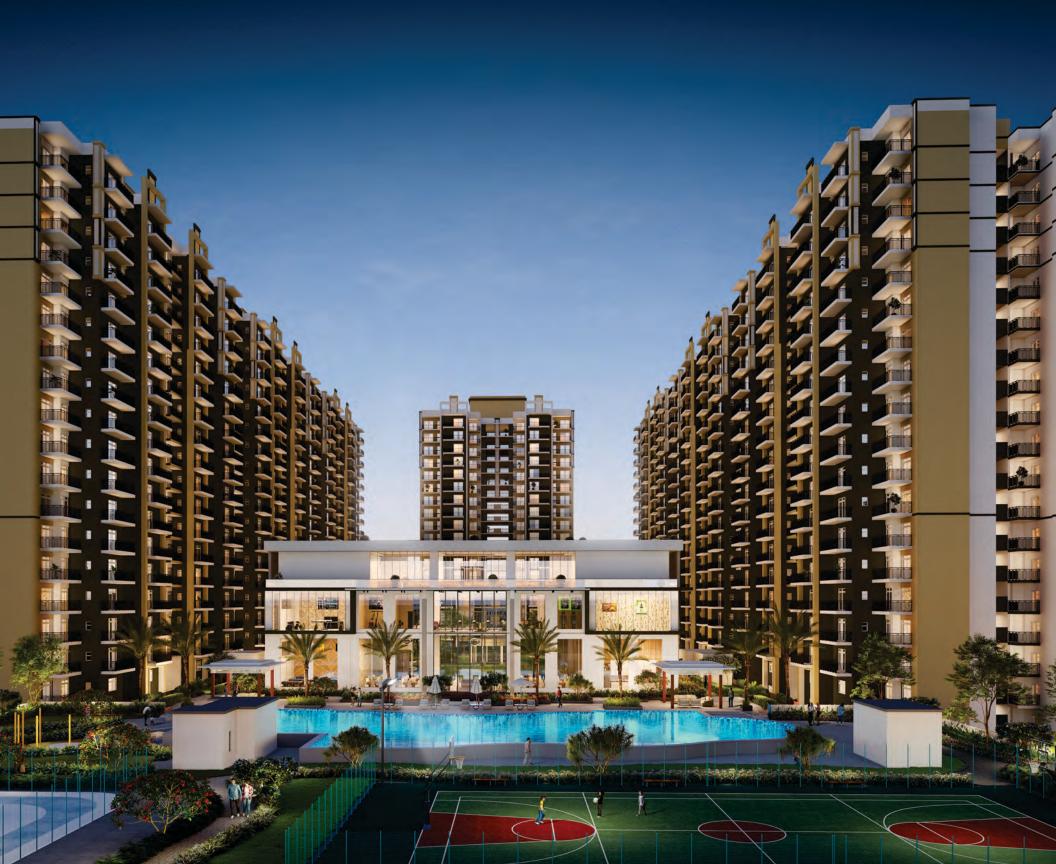

Where Trust, Quality and Location Converge

2/3 BHK APARTMENTS

ABOUT STELLAR ONE Situated in the highly sought-after Sector-1 of Greater Noida (West) and positioned along a 60-meter-wide road, the Stellar One project occupies a corner plot. It offers a meticulously designed, luxurious, and comfortable lifestyle, tailored to provide the ultimate living experience.

# THOUGHTFULLY DESIGNED APARTMENT COMPLEX

The apartment complex is designed to offer an opulent lifestyle through its range of 4-BHK and 3-BHK apartments. These residences are meticulously planned, showcasing modern amenities and facilities. Expansive balconies provide breathtaking green vistas of the surroundings & the landscaped central podium.

Purposefully designed as ground plus 18 storied buildings, the towers aim to minimize ground coverage while maximizing green space at ground level. This design ethos ensures a harmonious balance between the built environment and ample green area.