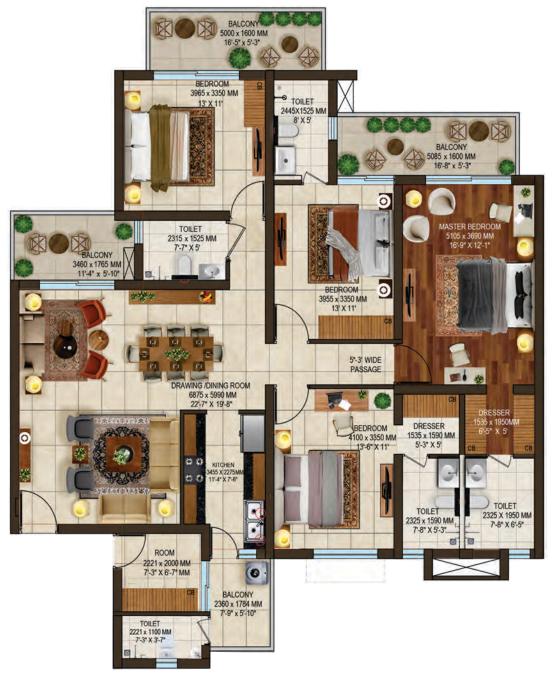

# UNIT PLAN 4 BHK (PHASE - II)(SOLD OUT)

| TYPE                                                                                      | CARPET AREA  | BALCONY AREA |
|-------------------------------------------------------------------------------------------|--------------|--------------|
| ( 4 BHK- 2620)<br>(4 TOILETS, 3 BALCONIES & 1<br>UTILITY BALCONY & 1 ROOM WITH<br>TOILET) | 144.79 SQ.M. | 26.07 SQ.M.  |